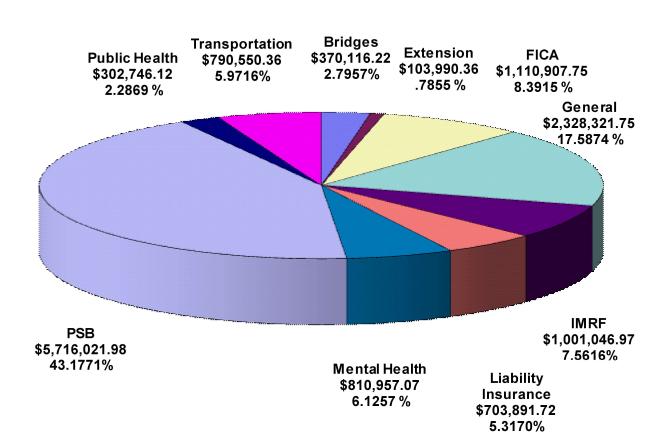

### Summary of Revenue and Appropriations Estimated Budget Fiscal Year 2019 - 2020

| Fund<br>Nam |                                          | Revised<br>Revenue<br>Budget<br>FY 2018-2019 | Revised<br>Expenditure<br>Budget<br>FY2018-2019 | Estimated<br>Revenue<br>Budget<br>FY 2019-2020 | Estimated<br>Expenditure<br>Budget<br>FY 2019-2020 |
|-------------|------------------------------------------|----------------------------------------------|-------------------------------------------------|------------------------------------------------|----------------------------------------------------|
| 001         | General                                  | \$13,216,490                                 | \$14,455,999                                    | \$14,027,823                                   | \$14,750,194                                       |
| 002         | IMRF                                     | \$1,013,000                                  | \$1,500,000                                     | \$1,024,355                                    | \$1,550,000                                        |
| 003         | Vermilion County Health                  | \$1,406,759                                  | \$1,395,117                                     | \$1,437,505                                    | \$1,465,991                                        |
| 004         | Mental Health 708                        | \$825,885                                    | \$943,196                                       | \$843,772                                      | \$868,772                                          |
| 005         | Liability Insurance                      | \$777,800                                    | \$925,235                                       | \$1,153,000                                    | \$993,491                                          |
| 006         | PSB Rent                                 | \$11,689,003                                 | \$12,807,680                                    | \$11,888,714                                   | \$13,325,859                                       |
| 007         | County Highway                           | \$1,193,545                                  | \$1,505,050                                     | \$1,633,147                                    | \$1,615,148                                        |
| 009         | Law Enforcement                          | \$1,378,000                                  | \$1,286,912                                     | \$1,380,000                                    | \$1,296,350                                        |
| 010         | Indemnity                                | \$35,730                                     | \$81,906                                        | \$43,730                                       | \$81,906                                           |
| 011         | Animal Control                           | \$575,700                                    | \$665,559                                       | \$725,600                                      | \$719,596                                          |
| 012         | Veterans Assistance Commission           | \$0                                          | \$0                                             | \$135,672                                      | \$107,700                                          |
| 013         | GIS Automation                           | \$232,100                                    | \$271,462                                       | \$232,100                                      | \$244,185                                          |
| 014         | Probation Service                        | \$160,040                                    | \$175,000                                       | \$167,025                                      | \$183,500                                          |
| 015         | County Clerk Vital Records               | \$13,050                                     | \$25,500                                        | \$13,050                                       | \$19,650                                           |
| 018         | Co Clerk Tax Automation                  | \$1,015                                      | \$500                                           | \$1,015                                        | \$500                                              |
| 019         | FICA (Social Security)                   | \$1,126,900                                  | \$1,275,000                                     | \$1,216,000                                    | \$1,340,000                                        |
| 022         | State's Atty Automation                  | \$7,500                                      | \$7,500                                         | \$7,500                                        | \$7,500                                            |
| 035         | Coroner's Automation                     | \$18,000                                     | \$51,030                                        | \$20,000                                       | \$13,280                                           |
| 039         | Infrastructure Fund                      | \$0                                          | \$0                                             | \$0                                            | \$0                                                |
| 041         | Capital Improvements                     | \$103,400                                    | \$1,199,232                                     | \$83,400                                       | \$473,147                                          |
| 042         | North Fork Spec Serv Area 1              | \$50,511                                     | \$89,100                                        | \$50,511                                       | \$89,100                                           |
| 042         | North Fork Spec Serv Area 2              | \$19,002                                     | \$33,575                                        | \$19,002                                       | \$33,575                                           |
| 043         | North Fork Spec Serv Area 3              | \$3,654                                      | \$6,456                                         | \$3,654                                        | \$6,456                                            |
| 044         | Law Enforcement Grant                    | \$13,217                                     | \$13,217                                        | \$29,383                                       | \$29,383                                           |
| 048         | Electronic Citation                      | \$7,633                                      | \$11,500                                        | \$7,633                                        | \$11,500                                           |
| 062         | County Bridge                            | \$372,563                                    | \$569,563                                       | \$382,500                                      | \$369,563                                          |
| 062         | , .                                      |                                              |                                                 |                                                |                                                    |
| 066         | Law Library<br>VC Solid Waste Management | \$39,000                                     | \$125,000<br>\$260,402                          | \$31,000                                       | \$25,000                                           |
| 069         |                                          | \$260,402                                    | . ,                                             | \$262,300                                      | \$292,300                                          |
| 069         | Working Cash<br>Traffic Fee              | \$0<br>\$60,000                              | \$0<br>\$111.000                                | \$0<br>\$0                                     | \$0<br>\$0 000                                     |
| 071         | Treasurer's Acct Fund                    | \$60,000                                     | \$111,000<br>\$11,604                           | \$0<br>\$220                                   | \$9,000<br>\$16,167                                |
| 072         |                                          | \$320                                        | , ,                                             | \$320                                          | \$16,167                                           |
|             | Court Automation                         | \$132,625                                    | \$161,359                                       | \$132,625                                      | \$172,150                                          |
| 075         | Court Security Fee                       | \$140,000                                    | \$161,200                                       | \$161,200                                      | \$161,200                                          |
| 076         | Recorder Special                         | \$43,050                                     | \$64,000<br>\$22,550                            | \$58,050                                       | \$64,000<br>\$12,550                               |
| 078         | Circuit Clerk Oper & Admin               | \$34,060                                     | \$32,550                                        | \$34,060                                       | \$12,550                                           |
| 079         | Court Document Storage                   | \$132,024                                    | \$139,359                                       | \$132,024                                      | \$150,150                                          |
| 080         | Drug Court Fee                           | \$10,000                                     | \$10,000                                        | \$3,000                                        | \$3,600                                            |
| 081         | VC Electronic Monitor                    | \$40,010                                     | \$30,000                                        | \$40,010                                       | \$33,000                                           |
| 086         | Board of Election                        | \$0<br>¢ ⊑ 1 2 € ⊑                           | \$1,800                                         | \$0<br>¢ [ 1 2 ( 5                             | \$1,800                                            |
| 088         | Treasurer Automation                     | \$51,265                                     | \$50,020                                        | \$51,265                                       | \$50,387                                           |
| 090         | VC Trustee Revolving                     | \$30,009                                     | \$25,000                                        | \$30,009                                       | \$25,000                                           |
| 091         | Child Support/Maint                      | \$36,988                                     | \$46,924                                        | \$36,988                                       | \$53,444                                           |
| 097         | Victim Witness/Atty General              | \$30,000                                     | \$30,000                                        | \$30,000                                       | \$30,000                                           |
| 099         | VC MEG/Exp Multi-Jur Narc                | \$140,457                                    | \$140,457                                       | \$140,457                                      | \$140,457                                          |
| otals       |                                          | \$35,420,707                                 | \$40,695,964                                    | \$37,669,399                                   | \$40,836,551                                       |