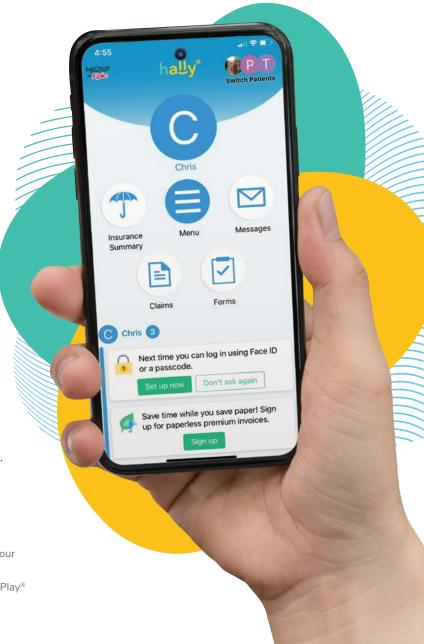

Get secure, instant access to your coverage by logging in to your Hally account through the MyChart app or on hally.com. Manage your health plan and get the care you need anytime, anywhere. And find exercise classes, cooking demos, tasty recipes, wellness tips and more on hally.com and facebook.com/HallyHealth.

## With your Hally account on the MyChart app, you're able to:

- Sign up for alerts.
- Go paperless by opting in for secure e-Delivery of your plan materials.
- Pay your monthly premium or set up recurring payments.
- View your claims, authorizations and Explanations of Benefits.
- Find doctors, healthcare facilities and pharmacies covered by your plan.